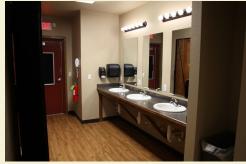

3 cabins

Bed Style: Bunk Beds Beds Per Cabin: 20

Individual Bedding: 18 twin, 2 queen

Individual Capacity: 60

OR

Family Capacity: 4 families

Sinks: 3 per cabin Showers: 2 per cabin Toilets: 2 per cabin