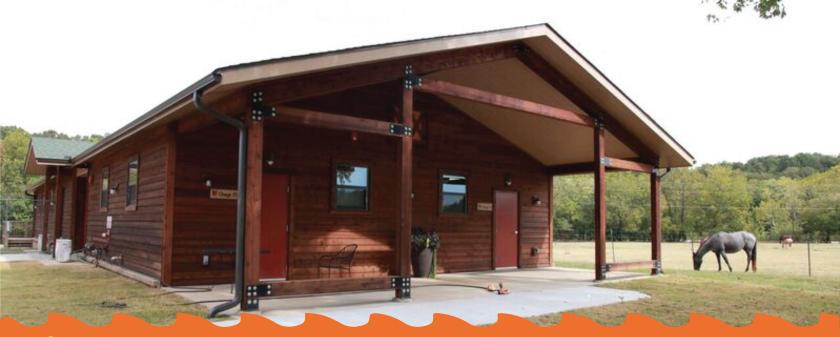

## Preekview Morth

Creekview North is located on the east side of camp near the entrance. It consists of one building with 3 cabins. Spavinaw cabin can be split into 2 units so that Creekview North can accomodate 4 families. Each cabin has 2 queens and 18 twins.

3 cabins

Bed Style: Bunk Beds Beds Per Cabin: 20

Individual Bedding: 18 twin, 2 queen

Individual Capacity: 60

OR

Family Capacity: 4 families

Sinks: 3 per cabin Showers: 2 per cabin Toilets: 2 per cabin