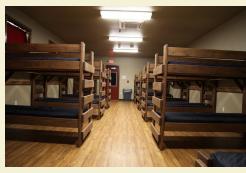

3 cabins

Bed Style: Bunk Beds Beds Per Cabin: 20

Individual Bedding: 18 twin, 2 queen

Individual Capacity: 60

OR

Family Capacity: 4 families

Sinks: 3 per cabin Showers: 2 per cabin Toilets: 2 per cabin