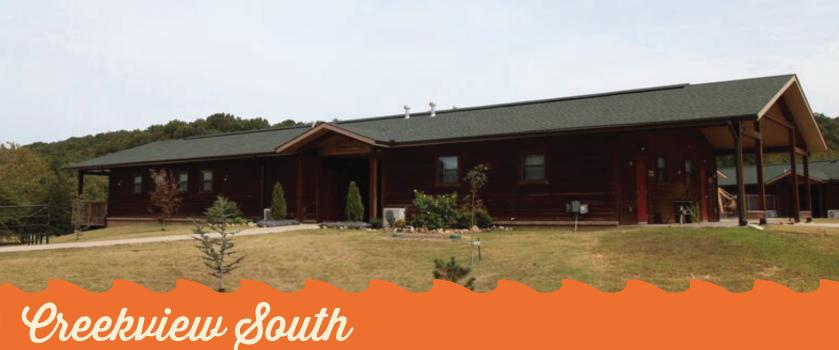

Creekview is located on the east side of camp near the entrance. It consists of one building with 3 cabins. Osage cabin can be split into 2 units so that Creekview South can accomodate 4 families. Each cabin has 2 queens and 18 twins.