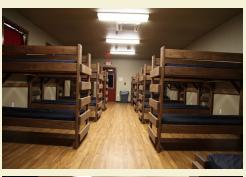

Creekview is located on the east side of camp near the entrance. It consists of one building with 3 cabins. Osage cabin can be split into 2 units so that Creekview South can accomodate 4 families. Each cabin has 2 queens and 18 twins.

3 cabins Bed Style: Bunk Beds Beds Per Cabin: 20 Individual Bedding: 18 twin, 2 queen Individual Capacity: 60

OR

Family Capacity: 4 families Sinks: 3 per cabin Showers: 2 per cabin Toilets: 2 per cabin

Please contact us if you have any questions about your retreat at New Life Ranch.