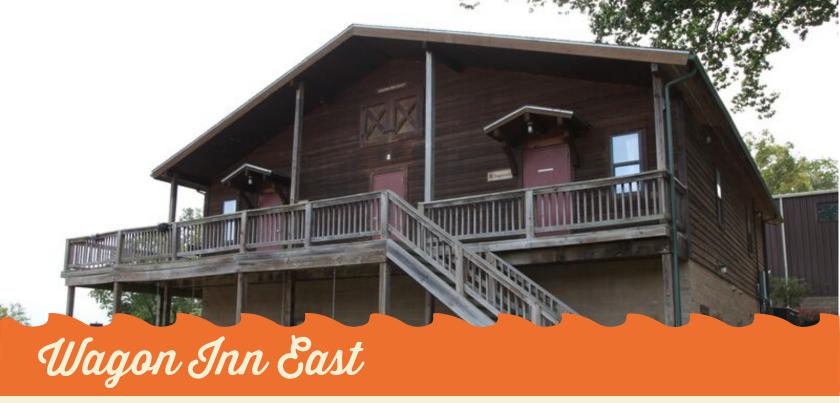

Wagon Inn East is located near the center of camp. It consists of one building with 3 cabins. Each cabin has 2 queens and 14 twin beds. Each cabin can be split into 2 smaller units with a dedicated restroom to accommodate for families.