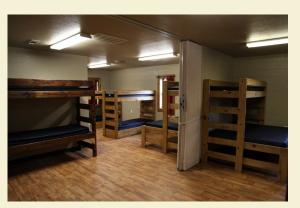

Wagon Inn East is located near the center of camp. It consists of one building with 3 cabins. Each cabin has 2 queens and 14 twin beds. Each cabin can be split into 2 smaller units with a dedicated restroom to accommodate for families.

## 3 cabins dividable into 12 family units Bed Style: Bunk Beds Beds Per Cabin: 16 Individual Bedding: 14 twin, 2 queen Individual Capacity: 48 (16 per cabin)