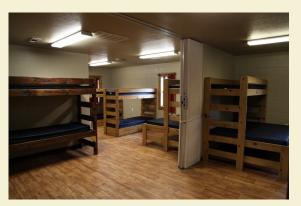

Wagon Inn West is located near the center of camp. It consists of one building with 3 cabins. Each cabin has 2 queens and 14 twin beds. Each cabin can be split into 2 smaller units with a dedicated restroom to accommodate for families.

3 cabins dividable into 12 family units Bed Style: Bunk Beds Beds Per Cabin: 16 Individual Bedding: 14 twin, 2 queen Individual Capacity: 48 (16 per cabin)