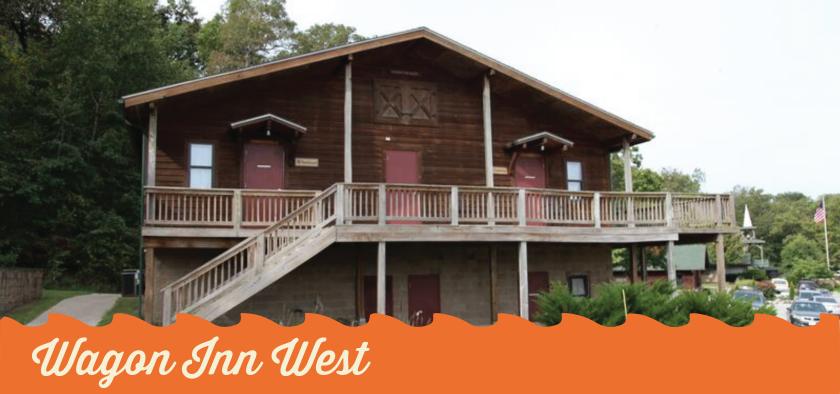

Wagon Inn West is located near the center of camp. It consists of one building with 3 cabins. Each cabin has 2 queens and 14 twin beds. Each cabin can be split into 2 smaller units with a dedicated restroom to accommodate for families.

3 cabins dividable into 12 family units Bed Style: Bunk Beds Beds Per Cabin: 16 Individual Bedding: 14 twin, 2 queen Individual Capacity: 48 (16 per cabin)