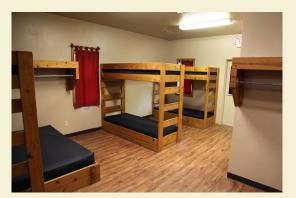

# Westwoods Tower

The Westwoods Tower is located on the west side of camp. The back of each cabin has a deck with a great view of Flint creek. Each cabin in the Westwoods Tower has 2 queen and 14 twin beds.

## 4 cabins dividable into 7 family units Bed Style: Bunk Beds Beds Per Cabin: 16 Individual Bedding: 14 twin & 2 queen Individual Capacity: 48