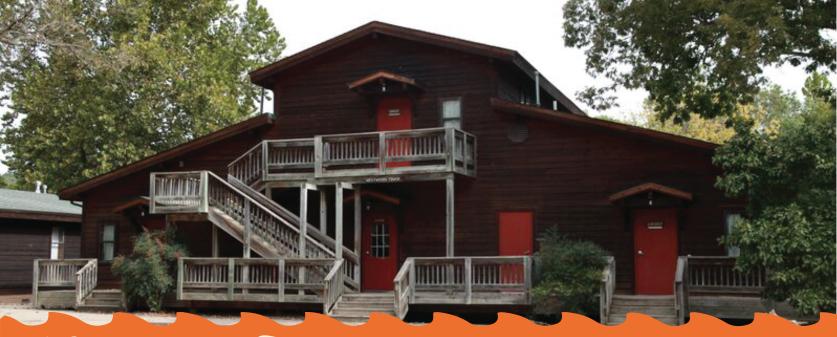

# Westwoods Tower

The Westwoods Tower is located on the west side of camp. The back of each cabin has a deck with a great view of Flint creek. Each cabin in the Westwoods Tower has 2 queen and 14 twin beds.

## 4 cabins dividable into 7 family units Bed Style: Bunk Beds Beds Per Cabin: 16 Individual Bedding: 14 twin & 2 queen Individual Capacity: 48