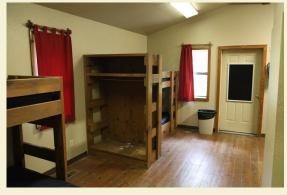

The Westwoods are located on the west side of camp. The back of each cabin has a deck with a great view of Flint creek.

4 cabins dividable into 8 family units

Bed Style: Bunk Beds Beds Per Cabin: 14

Individual Bedding: 12 twin and 2 queen

## OR

Family Bedding: 5 twin (front half), 7 twin

(back half) and 1 queen Family Capacity: 8 families

Sinks: 4 per cabin or 2 per family Showers: 2 per cabin or 1 per family Toilets: 2 per cabin or 1 per family