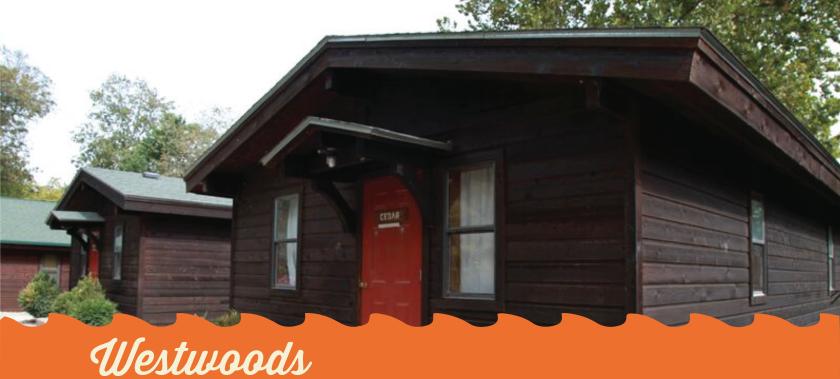

The Westwoods are located on the west side of camp. The back of each cabin has a deck with a great view of Flint creek.

4 cabins dividable into 8 family units

Bed Style: Bunk Beds Beds Per Cabin: 14

Individual Bedding: 12 twin and 2 queen